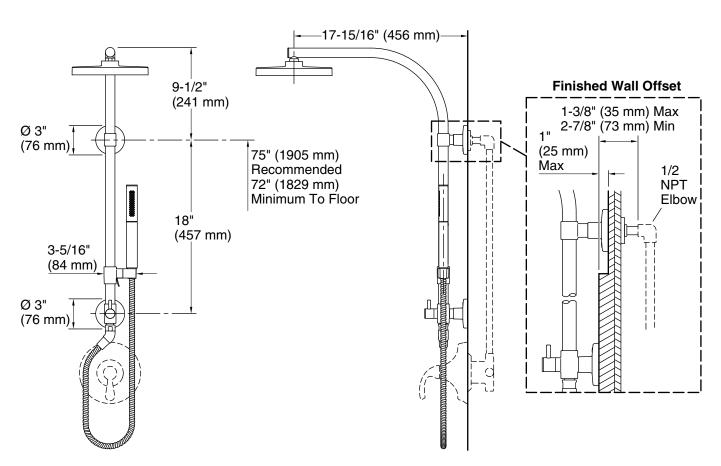

#### **Features**

- HydroRail-R arch shower column designed for new installations or retrofit applications to replace an existing shower arm
- 8" Awaken™ rainhead with a full coverage spray and an adjustable ball joint for precise spray adjustment
- Shift+ round multifunction handshower offers full coverage and targeted massage spray options
- Full coverage produces an encompassing spray ideal for everyday use
- Targeted spray is a focused stream for targeting sore muscles or use as a utility spray
- MasterClean<sup>™</sup> sprayface features an easy-to-clean surface that withstands mineral buildup
- 2.5 gpm (9.5 lpm) maximum flow rate at 45 psi (3.1 bar)
- Slidebar bracket allows you to adjust the height and angle of the handshower
- Diverter at base of column makes for easy toggling between handshower and showerhead
- Handshower contains flow-regulating check valve for backflow prevention

# **Included Components**

K-45211 Arch shower column K-9514 60" Shower Hose

## **Technical Information**

All product dimensions are nominal.

Drain included: No

Handshower:

Rated maximum 2.5 gal/min (9.5 l/min)

flow:

Pressure: 45 psi (3.1 bar)

Showerhead/Body Spray:

Rated maximum 2.5 gal/min (9.5 l/min)

flow:

Pressure: 45 psi (3.1 bar)