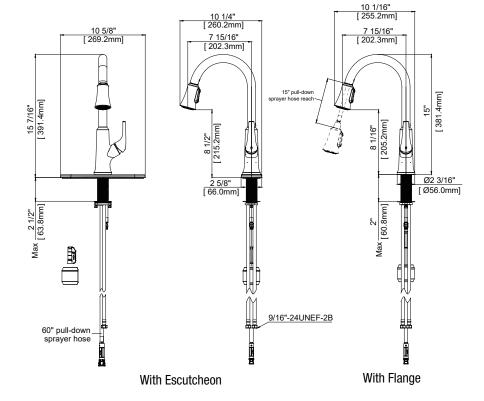

#### **Product Features**

- Max. flow rate: 1.75 gpm at 60 psi
- Metal lever handle
- 1 or 3 hole installation
- Optional deck plate included
- · Ceramic disc cartridge
- NSF/ANSI/CAN 61: Q≤1
- Two-function spray head: stream and spray
- Certified to ASME A112.18.1/CSA B125.1
- cUPC/IAPMO listed
- ADA compliant

#### PFXCM1M314