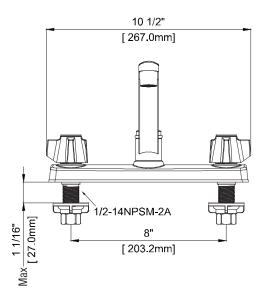

#### **Product Features**

- · Ceramic disc cartridges
- Metal handles
- Requires 3-hole sink with 8" on-center
- Max. flow rate: 1.75 gpm at 60 psi
- Certified to ASME A112.18.1 / CSA B125.1
- · cUPC/IAPMO listed
- AB1953 certified
- NSF/ANSI/CAN 61: Q≤1