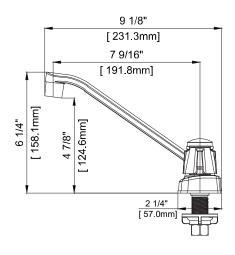

#### **Product Features**

- · Ceramic disc cartridges
- Metal handles
- Requires 3-hole sink with 8" on-center
- Max. flow rate: 1.75 gpm at 60 psi
- Certified to ASME A112.18.1 / CSA B125.1
- · cUPC/IAPMO listed
- AB1953 certified
- NSF/ANSI/CAN 61: Q≤1