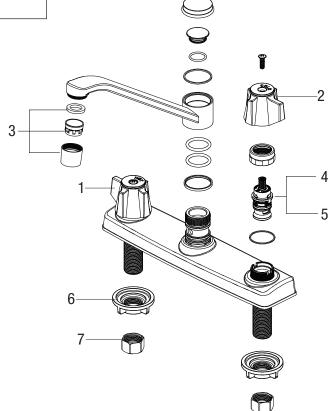

## **Model Numbers**

PFXCM2M308 Chrome

| No. | Item         | Part Number  | Material Type |
|-----|--------------|--------------|---------------|
| 1   | Handle H     | OBPF7F13111* | Zinc Alloy    |
| 2   | Handle C     | OBPF7F13110* | Zinc Alloy    |
| 3   | Aerator      | OBPF530229*  | Brass         |
| 4   | Cartridge H  | OBPF220035   | Ceramic       |
| 5   | Cartridge C  | OBPF220036   | Ceramic       |
| 6   | Mounting Nut | OBPF156001   | Plastic       |
| 7   | Coupling Nut | OBPF156002   | Brass         |