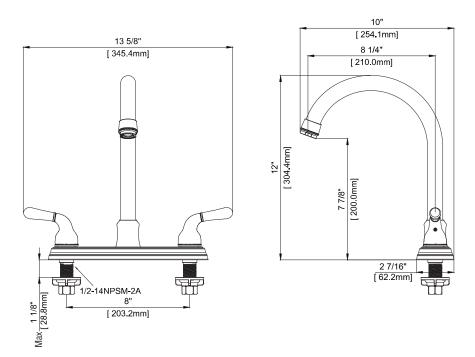

#### **Product Features**

- Ceramic disc cartridges
- Metal handles
- Requires 3-hole sink with 8" on-center
- Max. flow rate: 1.75 gpm at 60 psi
- Certified to ASME A112.18.1 / CSA B125.1
- cUPC/IAPMO listed
- AB1953 certified
- NSF/ANSI/CAN 61: Q≤1