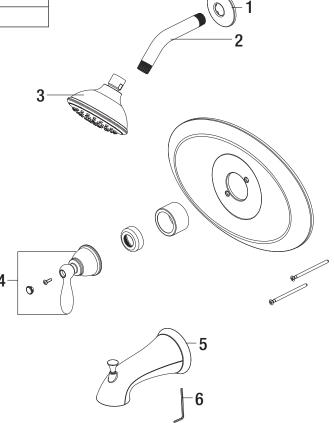

## **Model Numbers**

PF7911GCP

Chrome

| No. | Item                   | Part Number   | Material Type |
|-----|------------------------|---------------|---------------|
| 1   | Shower Flange          | PFS42         | Metal         |
| 2   | Shower Arm             | PFS40         | Metal         |
| 3   | Shower Head            | PFSH309GCP    | Plastic       |
| 4   | Handle                 | OBPF7F13044CP | Zinc Alloy    |
| 5   | Tub Spout              | PFTS35CP      | Zinc Alloy    |
| 6   | 2.5mm Hex Allen Wrench | OBPF1RP70221  | Steel         |