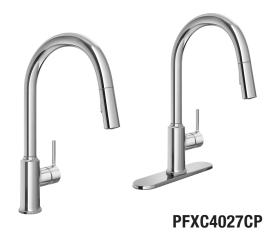

## PFXC4027

# Loftus Single Handle Pull-Down Kitchen Faucet

PFXC4027CP Chrome
PFXC4027ZBN Brushed nickel
PFXC4027MB Matte black