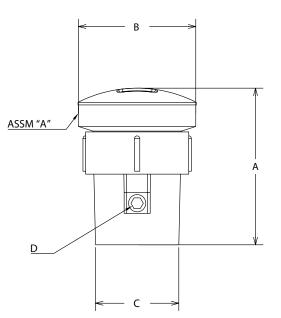

## **Dimensions and Product Offering**

| PART NO. | DESCRIPTION | А           | В     | С       | D        | E     | F        |
|----------|-------------|-------------|-------|---------|----------|-------|----------|
| C59104   | Cleanout    | 8.10"-9.16" | 6.46″ | 3″ x 4″ | 1/2″ NPT | 6.15″ | 0"-1.56″ |
| C59105   | Cleanout    | 7.33"-8.49" | 6.46″ | 4″      | 1/2" NPT | 6.15″ | 0"-1.56″ |