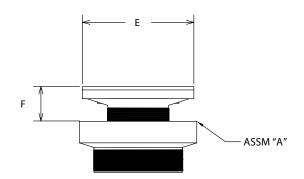

## **Dimensions and Product Offering**

| PART NO. | DESCRIPTION | А           | В     | С       | D        | E     | F        |
|----------|-------------|-------------|-------|---------|----------|-------|----------|
| C59104   | Cleanout    | 8.10"-9.16" | 6.46″ | 3″ x 4″ | 1/2″ NPT | 6.15″ | 0"-1.56″ |
| C59105   | Cleanout    | 7.33"-8.49" | 6.46″ | 4″      | 1/2" NPT | 6.15″ | 0"-1.56″ |