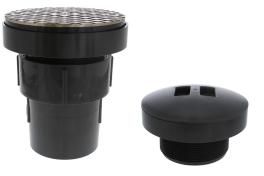

# LevelBest® Complete System With 6" Nickel Bronze Cleanout

## Materials

Cleanout Cover: Nickel-bronze Spacer Ring and Test Plug: White PVC Rough-In: Gray PVC