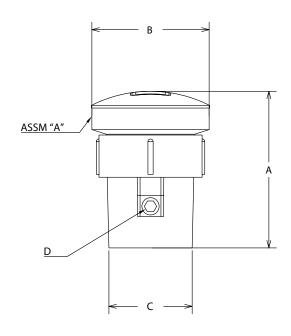

| Part No. | Description | Α           | В     | С       | D        | E     | F        |
|----------|-------------|-------------|-------|---------|----------|-------|----------|
| C59104   | Cleanout    | 8.10"-9.16" | 6.46" | 3" x 4" | 1/2" NPT | 6.15" | 0″-1.56″ |
| C59105   | Cleanout    | 7.33"-8.49" | 6.46" | 4"      | 1/2" NPT | 6.15" | 0″-1.56″ |