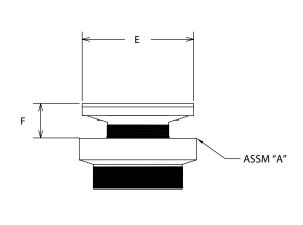

| Part No. | Description | Α           | В     | С       | D        | E     | F        |
|----------|-------------|-------------|-------|---------|----------|-------|----------|
| C59104   | Cleanout    | 8.10"-9.16" | 6.46" | 3" x 4" | 1/2" NPT | 6.15" | 0″-1.56″ |
| C59105   | Cleanout    | 7.33"-8.49" | 6.46" | 4"      | 1/2" NPT | 6.15" | 0″-1.56″ |