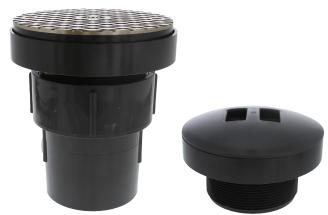

## LEVELBEST® COMPLETE SYSTEM WITH 6" NICKEL BRONZE CLEANOUT

- LevelBest® drainage system allows adjustment to floor level both before and after concrete is poured
- Domed top for protection during concrete pour
- Can be used with tile rings
- Heavy duty nickel bronze cleanout provides professional, finished look
- Includes countersunk test plug
- Primer tapped