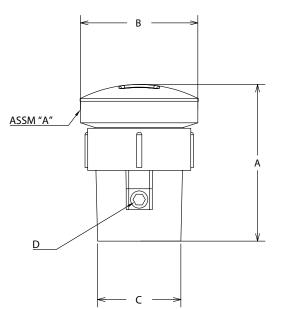

## **Dimensions and Product Offering**

| PART NO. | DESCRIPTION | А           | В     | С       | D        | E     | F        |
|----------|-------------|-------------|-------|---------|----------|-------|----------|
| D50487   | Strainer    | 8.10″-9.16″ | 6.46″ | 3″ x 4″ | 1/2″ NPT | 6.15″ | 0″-1.56″ |
| D50488   | Strainer    | 7.33″-8.49″ | 6.46″ | 4″      | 1/2" NPT | 6.15″ | 0″-1.56″ |