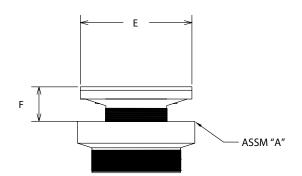

## **Dimensions and Product Offering**

| PART NO. | DESCRIPTION | А           | В     | С       | D        | E     | F        |
|----------|-------------|-------------|-------|---------|----------|-------|----------|
| D50487   | Strainer    | 8.10″-9.16″ | 6.46″ | 3″ x 4″ | 1/2″ NPT | 6.15″ | 0″-1.56″ |
| D50488   | Strainer    | 7.33″-8.49″ | 6.46″ | 4″      | 1/2" NPT | 6.15″ | 0″-1.56″ |