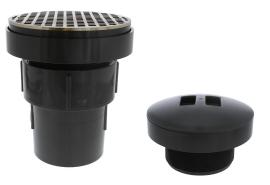

# LevelBest<sup>®</sup> Complete System With 6" Nickel Bronze Strainer

# **Specifications**

The LevelBest<sup>®</sup> drainage system offers the convenience of adjusting the floor level both before and AFTER the concrete has been poured. Its domed top provides protection during the concrete pour and is safe to use with power floats and power trowels. Additionally, this system can be used with tile rings for added versatility. Each LevelBest<sup>®</sup> drain is primer tapped.

## Materials

Strainer: Nickel-bronze Spacer Ring: White PVC Rough-In: Gray PVC