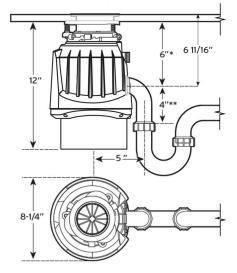

#### Dimensions

## **Specifications**

| Type of Feed                   | Continuous                                       |
|--------------------------------|--------------------------------------------------|
| On/Off Control                 | Wall Switch                                      |
| Motor                          | Single Phase                                     |
| HP                             | 3/4                                              |
| Volts                          | 120                                              |
| HZ                             | 60                                               |
| RPM                            | 1725                                             |
| Amp. (Avg. Load)               | 9.5                                              |
| Time Rating                    | Intermittent                                     |
| Lubrication                    | Permanently Lubricated<br>Upper & Lower Bearings |
| Shipping Weight<br>(Approx.)   | 17.9, 18.1                                       |
| Overall Height                 | 12                                               |
| Motor Protection               | Automatic Reset                                  |
| Average Water<br>Usage         | Approx. 1 Gallon per<br>Person Per Day           |
| Average<br>Electrical Usage    | 3-4 KWh per Year                                 |
| Drain Connection               | 1-1/2" Cushioned<br>Slip Joint                   |
| Dishwasher Drain<br>Connection | Yes                                              |
|                                | I                                                |