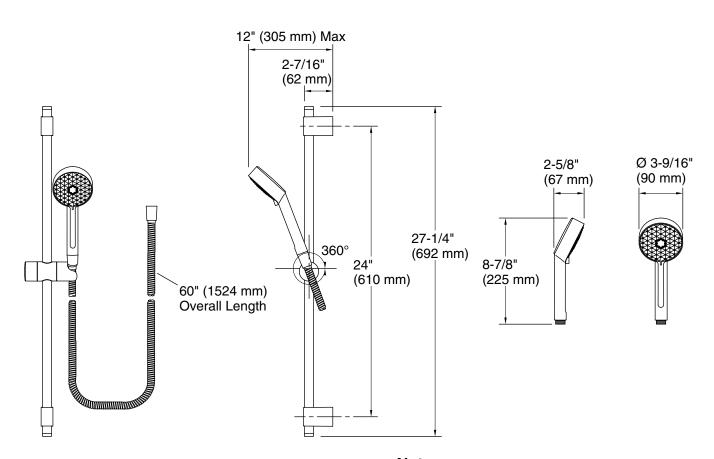

#### **Features**

- Advanced spray engine provides three alternate experiences:
  wide coverage, intense drenching, and targeted spray
- Wide coverage spray produces an encompassing spray for everyday use
- Intense drenching spray delivers a forceful spray ideal for rinsing shampoo from hair
- Targeted spray is a focused stream for targeting sore muscles or use as a utility spray
- Pause feature temporarily pauses water flow to conserve water while you lather, shave, or shampoo
- Thumb tab allows for a smooth transition between sprays
- MasterClean<sup>™</sup> sprayface features an easy-to-clean surface that withstands mineral buildup
- 2.5 gpm (9.5 lpm) maximum flow rate at 45 psi (3.1 bar)
- 24" (609 mm) slidebar features adjustable mounting brackets for installation flexibility
- 60" (1524 mm) hose length

#### **Technical Information**

All product dimensions are nominal.

Drain included: No

Handshower:

Rated maximum 2.5 gal/min (9.5 l/min)

flow:

Pressure: 45 psi (3.1 bar)