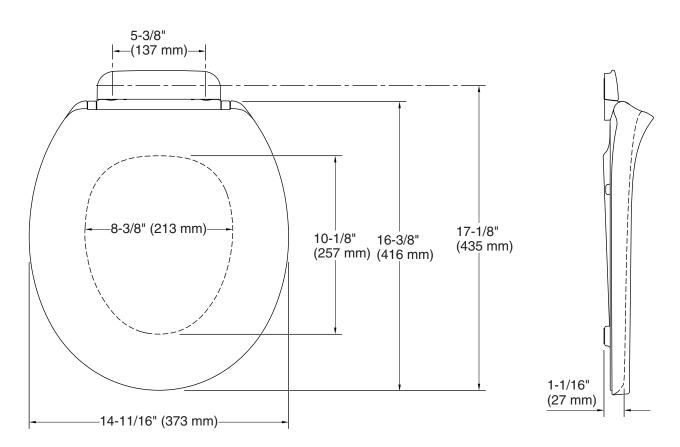

## **Technical Information**

All product dimensions are nominal.

Seat shape type: Round-front
Seat front type: Closed-front
Seat-mounting 5-7/16" (137 mm)

holes: