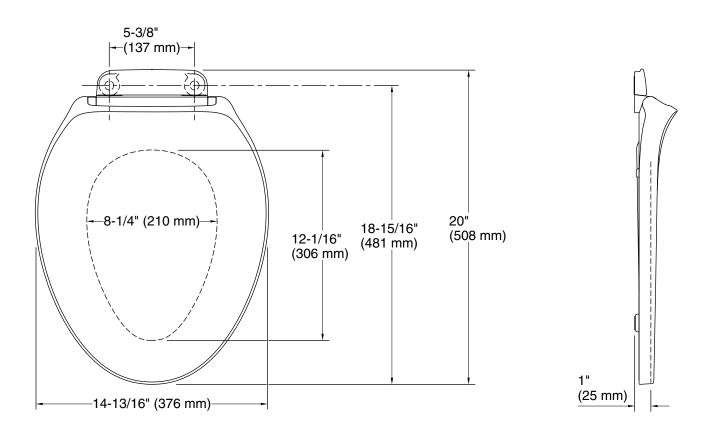

### **Technical Information**

All product dimensions are nominal.

Seat shape type: Elongated
Seat front type: Closed-front
Seat-mounting 5-7/16" (137 mm)

holes: