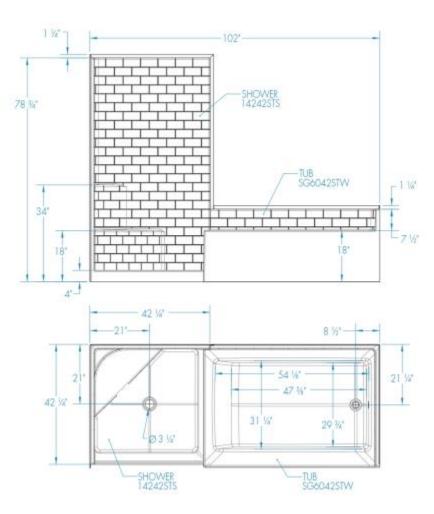

# 10242STSWL-WH

Dimensions: 102" x 43" x 79" Installation: Alcove Material: AcrylX™

### 10242STSWL-WH

**Dimensions:** 102" x 43" x 79"

**Installation:** Alcove

Material: AcrylX™

### **Dimensions**

102 x 43 x 79 ln. (2591 x 1092 x 2007 mm)