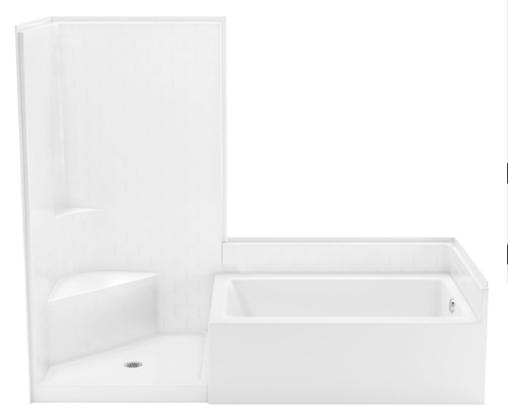

# DARSEY 10242STSW 102 x 43 AcrylX Alcove Tub Shower Suite

### **Standard Features:**

- 2-Piece tub and shower suite
- 42 Inch x 42 Inch shower with integral toiletry shelf and seat
- 60 Inch x 43-1/4 Inch bathtub with sleek minimalist design and integral skirt
- Double sided 7-1/2 Inch wainscot
- Simulated subway tile design is easy to clean with no messy grout lines