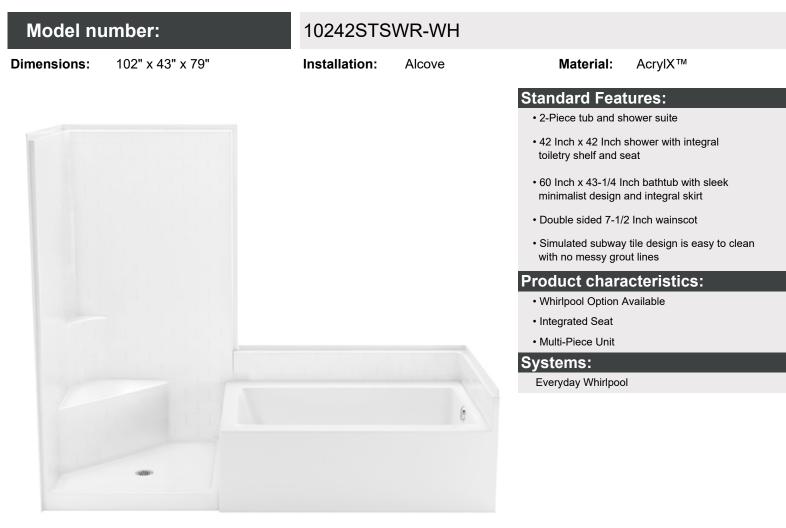

### Model number:

### **Dimensions:** 102" x 43" x 79"

10242STSWR-WH

Installation: Alcove

## 1 1/4\* SHOWER 14242STS 78 %\* TUB SG60425TW -1 1/4 34 7.15 8 18 4'-42 1/1 8.% 54 W 21 14 47 % 42 14 -31 14 29 34 0314 TUB SG6042STVV SHOWER 142425TS

Material: AcrylX™