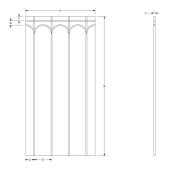

| Part name                                  | Part<br>no. | A [inch] | B [inch] | C [inch] | D [inch] | E [inch] | F [inch] | G<br>[inch] | Weight<br>per UOM<br>[lbs/UOM] |
|--------------------------------------------|-------------|----------|----------|----------|----------|----------|----------|-------------|--------------------------------|
| Xpress Trak Radiant Panel, 6" o.c., 4 runs | A5070641    | 47.244   | 23.622   | 0.63     | 2.953    | 5.906    | 1.488    | 1.457       | 1.45                           |