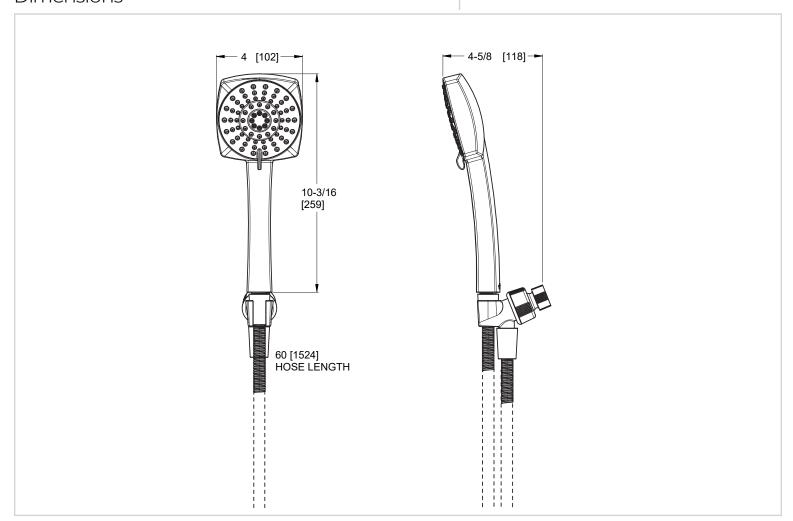

# Pfister

# Penn™

# Hand-Held Shower Assembly

O16-PEBB Finish(BB)  $\square$  O16-PEGS Finish(GS)  $\square$ 



# Specifications

#### **Features**

- 2.5 GPM Flow Rate
- Includes Handheld, Cradle, and Hose
- 60" Mylar Hose
- Multi-Function Showerhead (5 Functions: Full Spray, Massage, Full/Massage Combo, Power Rinse, and Full/Power Rinse Combo)
- Spot Defense™ Finish Resists Spots and Fingerprints (GS Finish Only)
- Pforever Warranty®

## **Code Compliance**

Pfister products are designed and manufactured in compliance with the following standards and codes:

- IAPMO Certified to ASME A112.18.1/CSA B125.1 including:
  - ASME A112.18.3 (Backflow Prevention)

### **Dimensions**



SS-016-PEXX