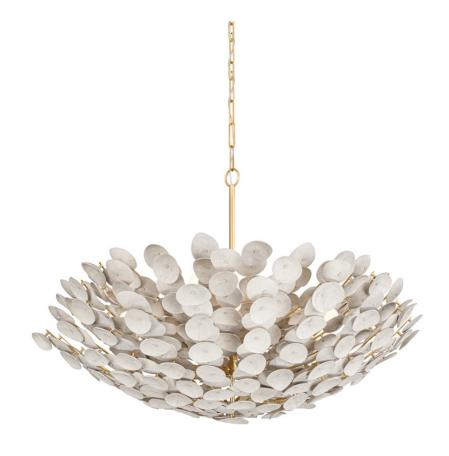

# 356-49-VGL

Delicate discs of white-washed coco shells surround a Vintage Gold Leaf frame creating a form that feels both organic and high end. Add a soothing, luxe look to any ceiling with this modern semi-flush and chandelier.

#### **FINISHES**

Vintage Gold Leaf (VGL)

# **DIMENSIONS**

Height 35.00"

Width/Diameter 48.50"

Minimum Height 40.00"

Maximum Height 109.00"

Canopy/Backplate

Hanging Type

Weight 70.40lb