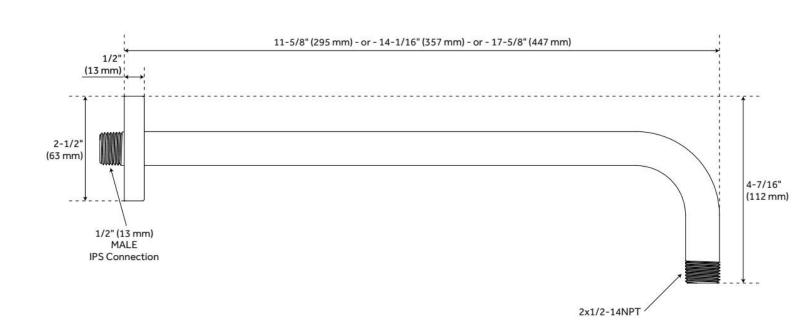

## **ADDITIONAL FEATURES**

- All dimensions are (± 1/2").
- Escutcheon included.

REVISED 6/10/2024