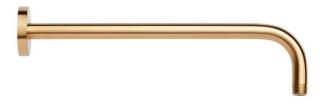

## WALL-MOUNT RAINFALL SHOWER ARM

SKU: 948955

Code: SHRSA123, SHRSA181, SH485514, SHRSA150

## WALL-MOUNT RAINFALL SHOWER ARM

SKU: 948955 Code: SHRSA123, SHRSA181, SH485514, SHRSA150

REVISED 6/10/2024

(ISI) SIGNATURE HARDWARE

See Website For Warranty Information signaturehardware.com/warranty

signature hardware.com