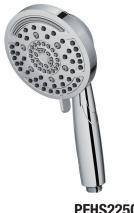

#### **Functions**

1/2"-14 NPSM

2-1/2" (64.2mm)

PFHS225CP

#### **Model Numbers**

PFHS225CP Chrome PFHS225ZBN PVD brushed nickel PFHS225MB Matte black

# Ø4-1/2" (114mm) 9-7/8" (250.8mm)

**Product Specifications** 

\* All measurements are nominal. Please verify before actual installation.