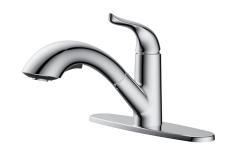

# PFXC6017 POULSEN PULL-OUT KITCHEN FAUCET

## **Product Features**

- · Faucet Material: Plastic and Zinc
- Metal lever handle
- Single hole or 3-hole sink installation with included optional deck plate
- · 2 function sprayhead
- Flow Rate: 1.5 gpm (5.67L/min) at 60 psi
- Quick-mount systemMeets ASME: A112.18.1
- cUPC/IAPMO listed
- NSF 61 compliant
- · Handle ADA compliant

## Model numbers

PFXC6017CP PFXC6017ZBN Chrome PVD brushed nickel

PFXC6017CP