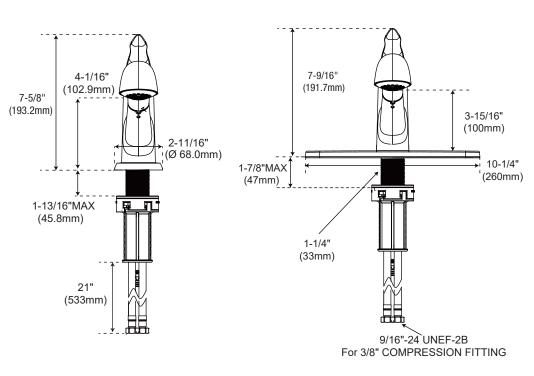

# **Product Specifications**

<sup>9-3/4&</sup>quot; (248mm)

<sup>\*</sup> All measurements are nominal. Please verify before actual installation.