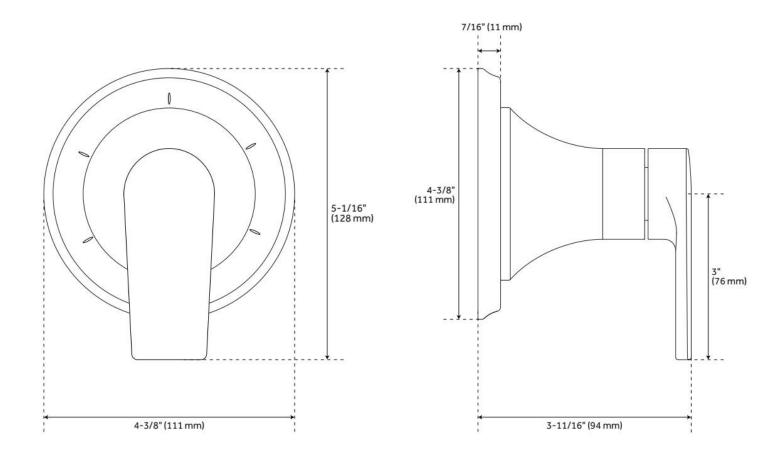

## **ADDITIONAL FEATURES**

- All dimensions are (± 1/2").
- Metal Lever Handle.
- Not intended as a shut off valve.
- Six total settings allow for shared water flow between outlets, giving you the ability to use two functions at once.
- Wall thickness range: 1" 1-3/4".
- Available Single-Function Diverter Valve Cartridge restricts water flow to one outlet at a time.
- Optional Rough-in Valve:
  - Brass valve body.
  - Ceramic cartridge.
  - Recommended valve installation depth 1-5/8" to 2-3/8".
  - Must be installed in accordance with provided installation instructions.