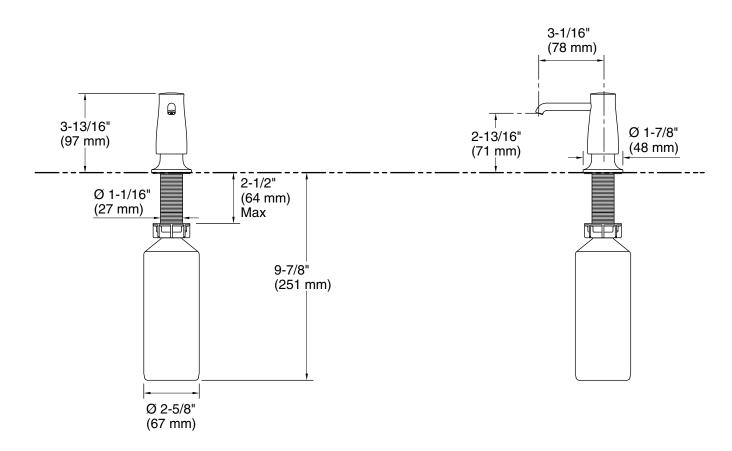

# **Technical Information**

All product dimensions are nominal.

Material: Brass/Plastic