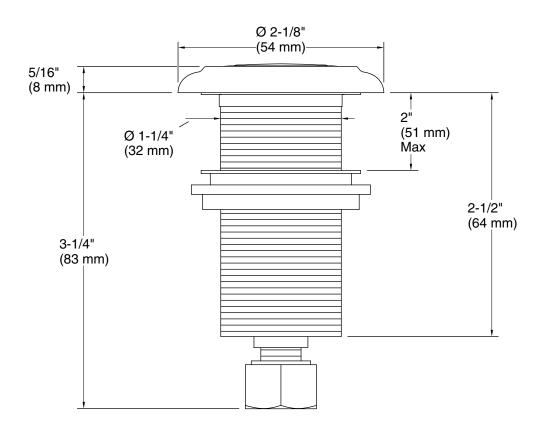

#### **Features**

- Air switch easily mounts to your sink or countertop
- Provides a decorative alternative to conventional wall-mount toggle switch
- Coordinates with traditional-style faucets
- Includes button and 6' (1829 mm) air line

## **Technical Information**

All product dimensions are nominal.

Material: Brass/Plastic