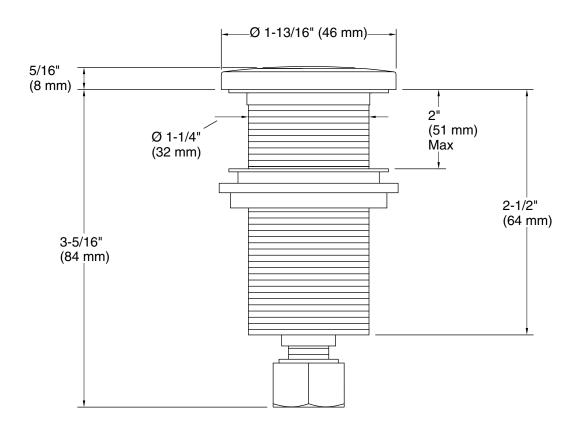

# **Technical Information**

All product dimensions are nominal.

Material: Brass/Plastic