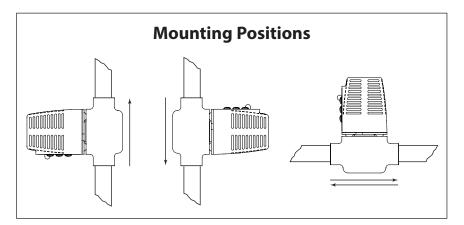

## **Submittal Data Information**

-4 Heat Motor Zone Valves

Effective: March 29, 2023 Supersedes: NEW

 Job:
 Engineer:
 Contractor:
 Rep:

 ITEM
 QUANTITY
 MODEL NUMBER
 SIZE

|        |            |       | Dimensions & Weights |    |          |     |        |    |        |          |       |     |
|--------|------------|-------|----------------------|----|----------|-----|--------|----|--------|----------|-------|-----|
|        |            | Α     |                      | В  |          | C   |        | D  |        | Ship Wt. |       |     |
| Models | Connection | Style | in.                  | mm | in.      | mm  | in.    | mm | in.    | mm       | Lbs.  | Kg. |
| 571    | 3/4" Sweat | 2-Way | 3-3/8"               | 86 | 4-13/16" | 122 | 15/16" | 24 | 2-1/4" | 57       | 2-1/4 | 1.0 |
| 572    | 1" Sweat   | 2-Way | 3-5/8"               | 92 | 4-13/16" | 122 | 15/16" | 24 | 2-1/4" | 57       | 2-1/4 | 1.0 |