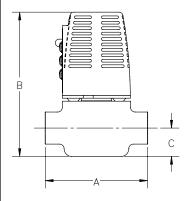

## **Submittal Data Information**

-4 Heat Motor Zone Valves

Effective: March 29, 2023 Supersedes: NEW

 Job:
 Engineer:
 Contractor:
 Rep:

 ITEM
 QUANTITY
 MODEL NUMBER
 SIZE

|        |            |       | Dimensions & Weights |    |          |     |        |    |        |          |       |     |
|--------|------------|-------|----------------------|----|----------|-----|--------|----|--------|----------|-------|-----|
|        |            | Α     |                      | В  |          | C   |        | D  |        | Ship Wt. |       |     |
| Models | Connection | Style | in.                  | mm | in.      | mm  | in.    | mm | in.    | mm       | Lbs.  | Kg. |
| 571    | 3/4" Sweat | 2-Way | 3-3/8"               | 86 | 4-13/16" | 122 | 15/16" | 24 | 2-1/4" | 57       | 2-1/4 | 1.0 |
| 572    | 1" Sweat   | 2-Way | 3-5/8"               | 92 | 4-13/16" | 122 | 15/16" | 24 | 2-1/4" | 57       | 2-1/4 | 1.0 |