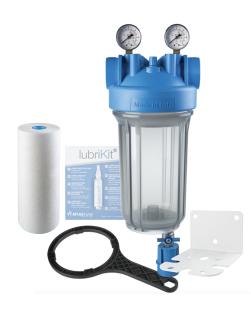

# **DP BIG Whole House Scale Reduction System Point-of-Entry, Sediment and Scale Filtration**

Designed for whole house to protect pipes, appliances and fixtures

Atlas Filtri® DP BIG Scale Reduction Unit ZC1700749 is a point-of-use water filtration system for the reduction of sediment and lime scale build-up in whole house applications.

Check out more about Atlas Filtri at atlasfiltri.com.

DP BIG Housing
Metal Bracket
Filter Wrench
Gauges and Drain Kit
5 Micron Sediment Cartridge
with ScaleArmor™

#### **Features**

- Designed for residential and light commercial applications
- Accommodates single standard 4.5" OD Filter Cartridges
- 1" NPT inlet and outlet fitting connections
- Includes pressure-relief feature that includes an o-ring seal. No spring is used that can result in water leaks
- Knife-edge seal at both ends of the cartridge for a positive seal eliminating by-pass
- Standard double open-ended cartridges with scale reduction media included
- 5-micron polypropylene melt blown filters Polyphosphate glassy be ad for slow and low even release of media