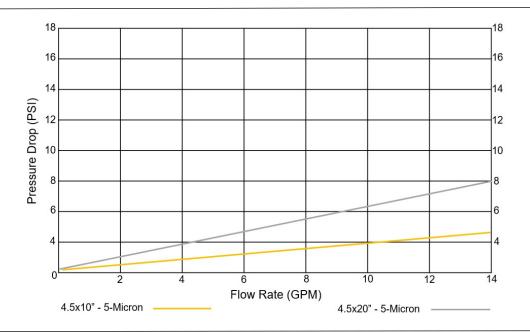

The wall mounted filtration unit is designed to be installed prior to a water heating unit to accommodate flow rates of up to 20 gallons per minute. The maximum inlet water pressure of 120psi at 113°F (45°C) maximum temperature makes it the highest performing system available. Standard inlet and outlet connections are 1" NPT. Standard head unit is reinforced polypropylene and the sump housing is PET. Standard o-ring is EPDM.

### PRODUCT SPECIFICATION and PERFORMANCE

DP BIG housing model with sediment and scale reduction cartridge

| Model     | Description                                             | Size      | Fitting | Box QTY | Box Size |       |     | Box               |
|-----------|---------------------------------------------------------|-----------|---------|---------|----------|-------|-----|-------------------|
| ZC1700749 | DP BIG 10 Mono 1 NPT Clear<br>with Gauges and Drain Kit | 4.5"x 10" | 1" NPT  | 2       | 16.5"    | 16.5" | 18" | Weight<br>20.35lb |