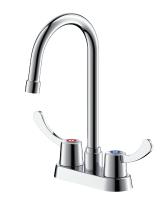

# PFWSC1397CP

## Two Handle Bar Faucet

# (PROFLO®

## **Product Features**

- · Ceramic cartridges
- · Metal lever handles
- Max. flow rate: 1.2 gpm (4.5 L/min) at 60 psi
- cUPC/IAPMO listed
- · ADA compliant