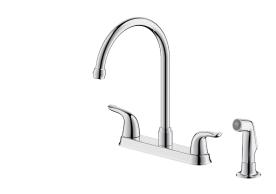

## PFXC6887 8" TWO HANDLE KITCHEN FAUCET

## **Model Numbers**

PFXC6887CP Chrome

PFXC6887ZBN PVD brushed nickel

| No. | Item             | Part Number       | Material Type              |
|-----|------------------|-------------------|----------------------------|
| 1   | Handle Assembly  | OBPF75C01145000*  | Metal, Rubber              |
| 2   | Cartridges-Cold  | OBPF25D8003100NT0 | Plastic, Ceramic,<br>Metal |
| 3   | Cartridges-Hot   | OBPF25D8003000NT0 | Plastic, Ceramic,<br>Metal |
| 4   | Aerator Assembly | OBPF55Y03615000*  | Plastic, Rubber            |
| 5   | Side Spray       | OBPF65F00187007*  | Metal, Plastic             |