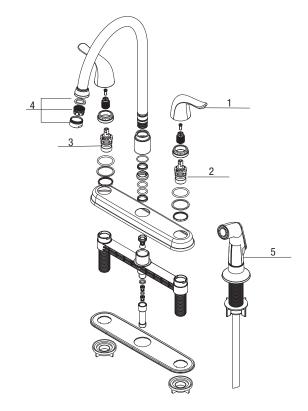

## **Model Numbers**

PFXC6887CP Chrome

PFXC6887ZBN PVD brushed nickel

| No. | Item             | Part Number       | Material Type              |
|-----|------------------|-------------------|----------------------------|
| 1   | Handle Assembly  | OBPF75C01145000*  | Metal, Rubber              |
| 2   | Cartridges-Cold  | OBPF25D8003100NT0 | Plastic, Ceramic,<br>Metal |
| 3   | Cartridges-Hot   | OBPF25D8003000NT0 | Plastic, Ceramic,<br>Metal |
| 4   | Aerator Assembly | OBPF55Y03615000*  | Plastic, Rubber            |
| 5   | Side Spray       | OBPF65F00187007*  | Metal, Plastic             |

<sup>\*</sup>specify finish

PFXC6887CP