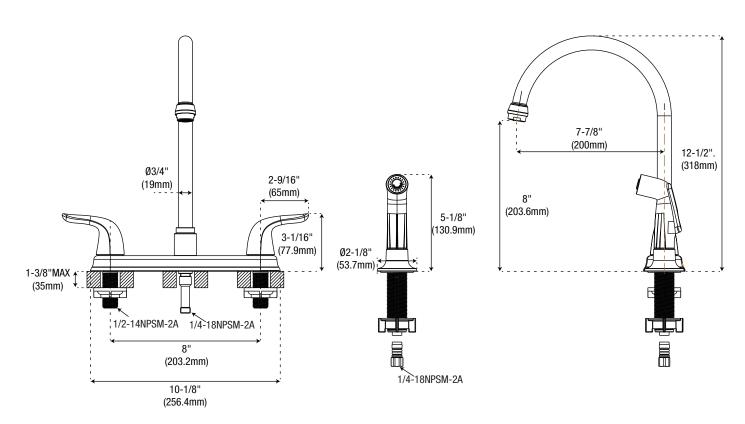

## **Product Specifications**

NOTE: All dimensions and specifications are nominal and may vary  $\pm 1/4$ ". Use actual products for accuracy in critical situations.