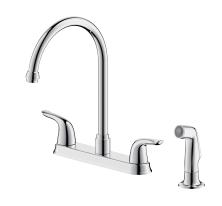

# **PFXC6887**

# (PROFLO

# TWO HANDLE KITCHEN FAUCET

#### **Product Features**

- Stainless disc cartridges
- Metal lever handle
- 4 hole installation
- · With side spray
- Max. flow rate: 1.75 gpm (6.6 L/min) at 60 psi
- Max deck thickness: 1-3/8"
- cUPC/IAPMO listed
- ADA compliant

PFXC6887CP