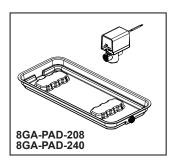

#### GENERATOR PAN AND AUTO DRAIN

## GENERATOR PAN STANDARD SPECIFICATIONS:

- High-temp impact-resistant resin
- Package includes: Pan with 3/4" MGHT male threaded NPT and 1/2" NPT Female brass connection
- For use with 8GE-TSG series generators

## AUTO DRAIN STANDARD SPECIFICATIONS:

- Inlet & Outlet 1/2" NPT brass female thread
- For use with 8GE-TSG series generators
- Normally Closed (N.C.) Valve