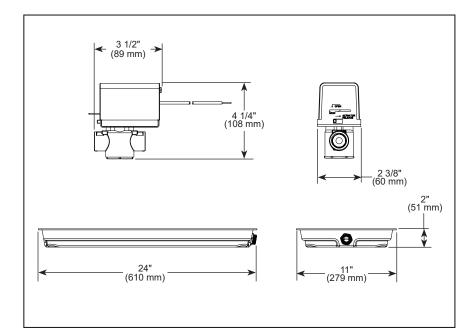

#### GENERATOR PAN AND AUTO DRAIN

## GENERATOR PAN STANDARD SPECIFICATIONS:

- High-temp impact-resistant resin
- Package includes: Pan with 3/4" MGHT male threaded NPT and 1/2" NPT Female brass connection
- For use with 8GE-TSG series generators

## AUTO DRAIN STANDARD SPECIFICATIONS:

- Inlet & Outlet 1/2" NPT brass female thread
- For use with 8GE-TSG series generators
- Normally Closed (N.C.) Valve