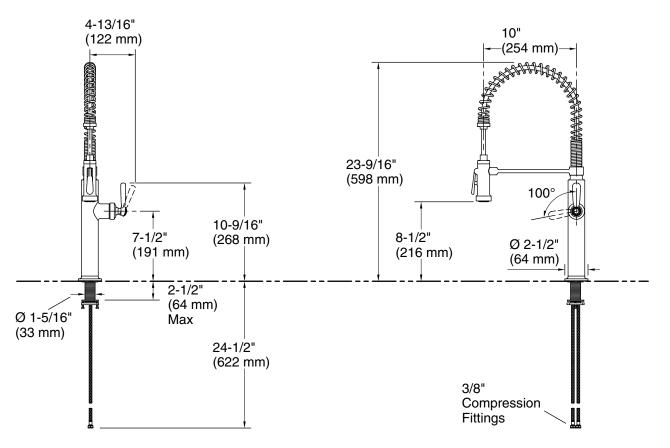

#### **Technical Information**

All product dimensions are nominal. Drain included: No