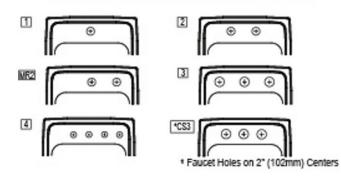

## Hole Drilling Configurations:

1-1/2" (38mm) Diameter Faucet Holes on 4" (102mm) Centers

Quality Grade Plumbing Products.

Since 1933 we have become the industry standard for designing and producing quality grade plumbing products and fixtures. Our role as an industry leader remains unsurpassed.