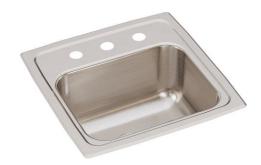

## **PRODUCT SPECIFICATIONS**

Just Mfg Stainless Steel 15" x 15" x 7-1/8" Single Bowl Drop-in Prep Sink with 3-1/2" Drain. Sink is manufactured from 18 gauge 304 Stainless Steel with a Lustrous Satin finish, Center drain placement, and Bottom only pads.

| Installation Type:    | Drop-in             |
|-----------------------|---------------------|
| Material:             | 304 Stainless Steel |
| Finish:               | Lustrous Satin      |
| Gauge:                | 18                  |
| Sound Deadening:      | Bottom only pads    |
| Number of Bowls:      | 1                   |
| Sink Dimensions:      | 15" x 15" x 7-1/8"  |
| Bowl 1 Dimensions:    | 12" X 9-1/4" X 7"   |
| Drain Size:           | 3-1/2" (89mm)       |
| Drain Location:       | Center              |
| Minimum Cabinet Size: | 18"                 |
| Mounting Hardware:    | Included            |
| Cutout Template #:    | <u>1000001240</u>   |