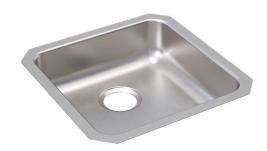

## PRODUCT SPECIFICATIONS

Just Mfg Stainless Steel 18-1/2" x 18-1/2" x 5-3/8" Single Bowl Undermount ADA Sink. Sink is manufactured from 18 gauge 304 Stainless Steel with a Lustrous Satin finish, Rear Center drain placement, and Bottom only pads.

| Installation Type:    | Undermount                 |
|-----------------------|----------------------------|
| Material:             | 304 Stainless Steel        |
| Finish:               | Lustrous Satin             |
| Gauge:                | 18                         |
| Sound Deadening:      | Bottom only pads           |
| Number of Bowls:      | 1                          |
| Sink Dimensions:      | 18-1/2" x 18-1/2" x 5-3/8" |
| Bowl 1 Dimensions:    | 16" x 16" x 5-3/8"         |
| Drain Size:           | 3-1/2" (89mm)              |
| Drain Location:       | Rear Center                |
| Minimum Cabinet Size: | 24"                        |
| Mounting Hardware:    | Not Included               |
| Cutout Template #:    | 1000001420                 |