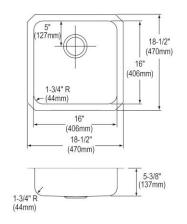

## PRODUCT SPECIFICATIONS

Just Mfg Stainless Steel 18-1/2" x 18-1/2" x 5-3/8" Single Bowl Undermount ADA Sink. Sink is manufactured from 18 gauge 304 Stainless Steel with a Lustrous Satin finish, Rear Center drain placement, and Bottom only pads.

| Installation Type:    | Undermount                 |
|-----------------------|----------------------------|
| Material:             | 304 Stainless Steel        |
| Finish:               | Lustrous Satin             |
| Gauge:                | 18                         |
| Sound Deadening:      | Bottom only pads           |
| Number of Bowls:      | 1                          |
| Sink Dimensions:      | 18-1/2" x 18-1/2" x 5-3/8" |
| Bowl 1 Dimensions:    | 16" x 16" x 5-3/8"         |
| Drain Size:           | 3-1/2" (89mm)              |
| Drain Location:       | Rear Center                |
| Minimum Cabinet Size: | 24"                        |
| Mounting Hardware:    | Not Included               |
| Cutout Template #:    | 1000001420                 |