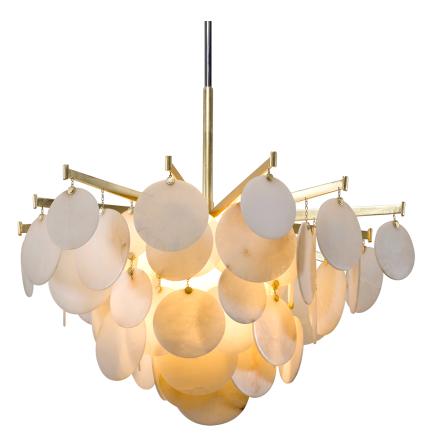

228-44-GL/SS

**SERENITY** 

\*Due to the one-of-a-kind nature of the medium, exact colors and patterns may vary slightly from the image shown.

#### FINISHES

GOLD LEAF W POLISHED STAINLESS (GOLD LEAF W POLISHED STAINLESS)

# DIMENSIONS

Height: 25.25" Width/Diameter: 40" Length: " Minimum Height: 46.5" Maximum Height: 88.5" Canopy/Backplate: " Hanging Type: 1-6" / 2-12" / 1-18" Stems Product Weight: 11.02lb