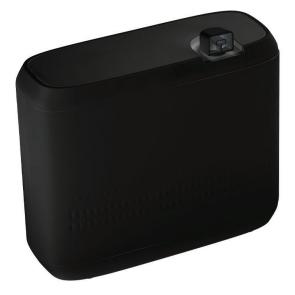

## Standard Features

- Bluetooth-connected scent delivery system
- Effective scent delivery up to 2,500 Square Feet
- 850 ml bottle size
- Safe locking design
- Touchscreen and bluetooth app
- Available in black and white

## ScentBeat<sup>™</sup> Specifications

| Coverage                 | Up to 2,500 sq. ft.                           |
|--------------------------|-----------------------------------------------|
| <b>Device Dimensions</b> | 11.6" W x 8.75"H x 4.4"D                      |
| Weight                   | 4.05 lbs (excluding fragrance oil)            |
| Power Input              | 12VDC                                         |
| Automatic cycle<br>timer | Fully programmable and smart phone adjustable |
| Smartphone App           | Available for most IOS and Android devices    |
| Color                    | Available in Black and White                  |