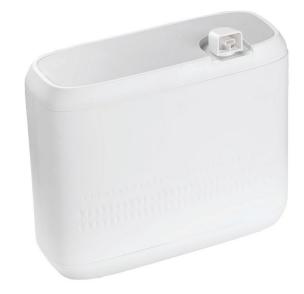

## ScentBeat<sup>™</sup>

The ScentBeat<sup>™</sup> is designed to work as a point-of-use (POU) system, with a capacity of up to 850 milliliters of fragrance oil. The unit connects via bluetooth and can be configured on your smartphone for local control.

## Standard Features

- Bluetooth-connected scent delivery system
- Effective scent delivery up to 2,500 Square Feet
- 850 ml bottle size
- Safe locking design
- Touchscreen and bluetooth app
- Available in black and white

## ScentBeat<sup>™</sup> Specifications

| Coverage                 | Up to 2,500 sq. ft.                           |
|--------------------------|-----------------------------------------------|
| <b>Device Dimensions</b> | 11.6" W x 8.75"H x 4.4"D                      |
| Weight                   | 4.05 lbs (excluding fragrance oil)            |
| Power Input              | 12VDC                                         |
| Automatic cycle<br>timer | Fully programmable and smart phone adjustable |
| Smartphone App           | Available for most IOS and Android devices    |
| Color                    | Available in Black and White                  |