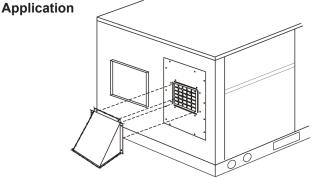

in place.

**Downshot** 

**INSTRUCTIONS - Please read completely before** 

2.) Caulk the back side of the hood flanges. Feed harness through

4.) On down discharge application, remove cover panel over hori-