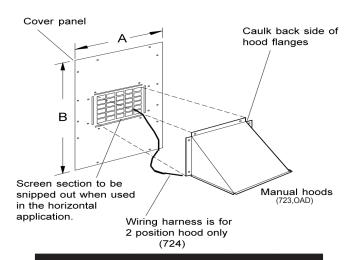

## INSTALLATION INSTRUCTIONS For 0723-0100, 0200, 0300 & 0724-0101, 0201, 0301, OAD.25 Manual and 2 position outside air intake hoods

starting installation

zontal return opening.

unit and into control section.

in place.

**Downshot** 

**INSTRUCTIONS - Please read completely before** 

2.) Caulk the back side of the hood flanges. Feed harness through

4.) On down discharge application, remove cover panel over hori-

5.) Install replacement cover panel over return opening and screw

6.) On 2 position hoods, run harness through return chamber of

1.) Unpackage hood, panel and screw package.

3.) Screw hood to duct cover panel.

the grommet in the duct cover panel (2 position only).

| Outside air intake hoods specifications (in inches) |                      |                                  |                                  |  |  |
|-----------------------------------------------------|----------------------|----------------------------------|----------------------------------|--|--|
| MicroMetl Part No.                                  | Description          | А                                | в                                |  |  |
| 0723-0100<br>0734HJ3-6OA<br>OAD.25-TC0407           | Manual O.A. Hood     | 11 <sup>15</sup> / <sub>16</sub> | 26 <sup>13</sup> / <sub>16</sub> |  |  |
| 0724-0101                                           | 2 Position O.A. Hood |                                  |                                  |  |  |
| 0723-0200<br>0734HJ7-6OA<br>OAD.25-TC0814           | Manual O.A. Hood     | 13 <sup>5</sup> / <sub>8</sub>   | 34 <sup>3</sup> / <sub>4</sub>   |  |  |
| 0724-0201                                           | 2 Position O.A. Hood |                                  |                                  |  |  |
| 0723-0300<br>OAD.25-TC0814                          | Manual O.A. Hood     | 13 <sup>5</sup> / <sub>8</sub>   | 37 <sup>1</sup> / <sub>2</sub>   |  |  |
| 0724-0301                                           | 2 Position O.A. Hood |                                  |                                  |  |  |