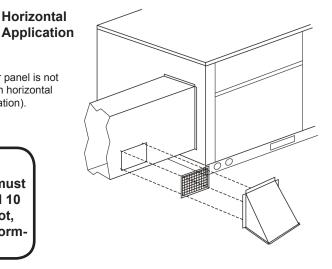

## INSTALLATION INSTRUCTIONS For 0723-0100, 0200, 0300 & 0724-0101, 0201, 0301, OAD.25 Manual and 2 position outside air intake hoods

starting installation

zontal return opening.

unit and into control section.

in place.

**Downshot** 

**INSTRUCTIONS - Please read completely before** 

2.) Caulk the back side of the hood flanges. Feed harness through

4.) On down discharge application, remove cover panel over hori-

5.) Install replacement cover panel over return opening and screw

6.) On 2 position hoods, run harness through return chamber of

1.) Unpackage hood, panel and screw package.

3.) Screw hood to duct cover panel.