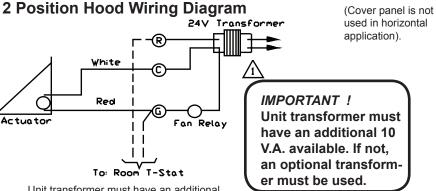

2/3

Actuator

MANUAL HOOD adjustment settings detail

24 V

Fan Relay

R

T-Stat

White

Red

To: Room

Unit transformer must have an additional 10 V.A. if not, optional transformer must

| be used.                                                                                                                                                    |                | ,                  |                   |                                  |
|-------------------------------------------------------------------------------------------------------------------------------------------------------------|----------------|--------------------|-------------------|----------------------------------|
| MicroMetl Indianapolis                                                                                                                                      | 1-800-MMC-HVAC | MicroMetl We       | st                | 1-800-884-4662                   |
| 3419 Roosevelt Avenue Indianapolis, IN. 46218                                                                                                               |                | 202 South 18th St. | Sparks, Nevada    | 89431                            |
| Manufacturer reserves the right to discontinue, or change at any time, specifications, designs and prices without notice and without incurring obligations. |                |                    |                   |                                  |
| Form No. 1875-6P                                                                                                                                            |                | Copyright          | MicroMetl Corpora | ation 1999. All rights reserved. |