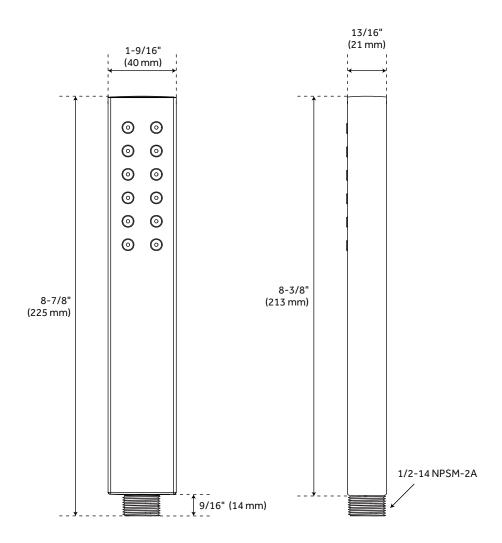

#### **FEATURES**

Material: ABS Length: 8-7/8" Width: 13/16"

Assembly Required: No

Hand Shower Flow Rate: 1.8 gpm (6.8 L/min) @ 80 psi

Weight: 1

ASME A112.18.1/CSA B125.1 CEC Listed WaterSense by IAPMO Massachusetts Accepted LISTED ID: SHHS4170XX

# MODERN HAND SHOWER

All dimensions and specifications are nominal and may vary. Use actual products for accuracy in critical situations.