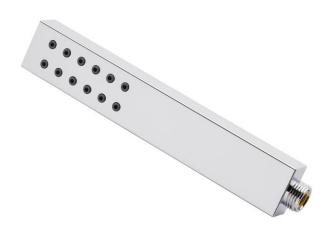

### MODERN HAND SHOWER

SKU: 953994 Code: SHHS4170G

#### **FEATURES**

Material: ABS Length: 8-7/8" Width: 13/16"

Assembly Required: No

Hand Shower Flow Rate: 1.8 gpm (6.8 L/min) @ 80 psi

Weight: 1

ASME A112.18.1/CSA B125.1 CEC Listed WaterSense by IAPMO Massachusetts Accepted LISTED ID: SHHS4170XX

#### **ADDITIONAL FEATURES**

• Single function hand shower (full spray).

REVISED 4/11/2024