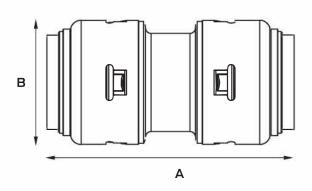

 $\ast$  HDPE installations must use a tube stiffener. Sold separately by HDPE manufacturer.

| Dimensions (inches) |      |     |     |  |
|---------------------|------|-----|-----|--|
| Part #              | Size | A   | В   |  |
| UR008               | 1/2" | 2.1 | 1.0 |  |
| UR016               | 3/4" | 2.6 | 1.3 |  |