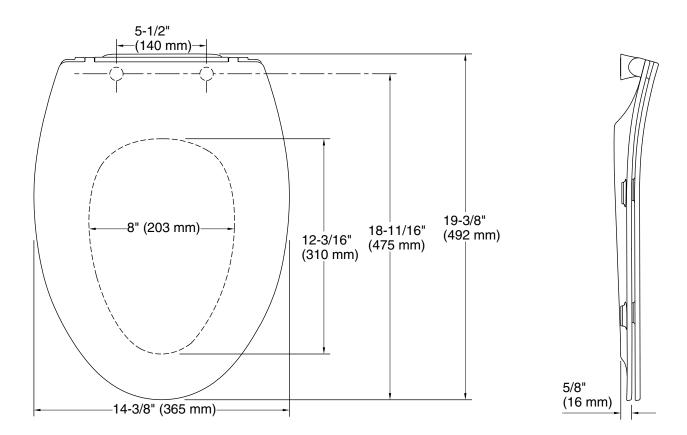

### **Technical Information**

All product dimensions are nominal.

Seat shape type: Elongated
Seat front type: Closed-front
Seat-mounting 5-1/2" (140 mm)

holes: