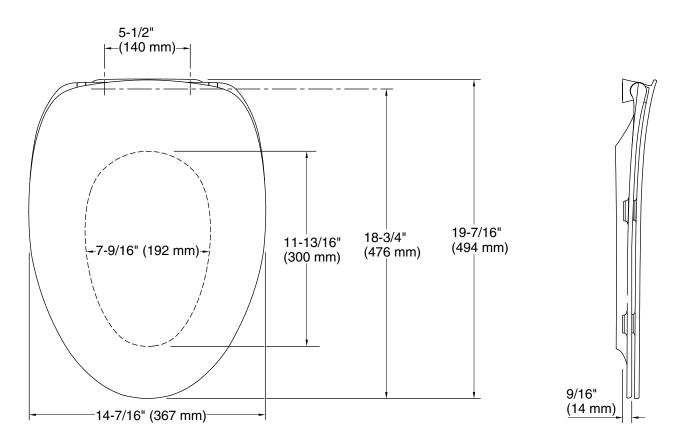

## **Technical Information**

All product dimensions are nominal.

Seat shape type: Elongated
Seat front type: Closed-front
Seat-mounting 5-1/2" (140 mm)

holes: