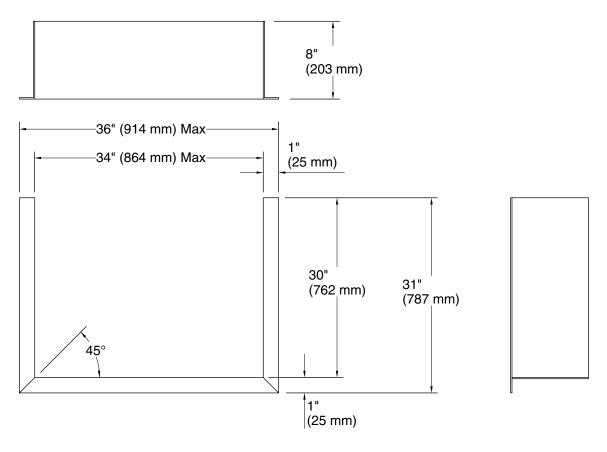

### Features

- For use with Traverse<sup>®</sup> Bath/Shower series 7152 and 7157, Traverse<sup>®</sup> Shower series 7252, 7253, and 7257, Performa<sup>™</sup> Bath/Shower series 7104, and Accord<sup>®</sup> Bath/Shower series 7114
- Provides a watertight, professional-looking installation in stud pockets with a window
- Accomodates windows up to 35" (889 mm) wide, and 30" (762 mm) down into the wall enclosure
- Kit includes sill, jambs, and caulk

## **Technical Information**

All product dimensions are nominal. Material: Vinyl