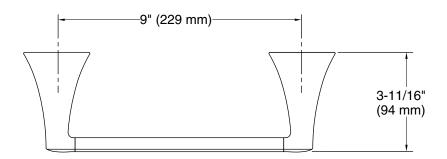

#### **Features**

- 9" (229 mm) bar
- Coordinates with other products in the Buckley collection

# **Technical Information**

All product dimensions are nominal.

Material: Zinc, Stainless Steel