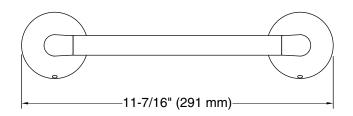

#### **Features**

- 9" (229 mm) bar
- Coordinates with other products in the Buckley collection

# **Technical Information**

All product dimensions are nominal.

Material: Zinc, Stainless Steel