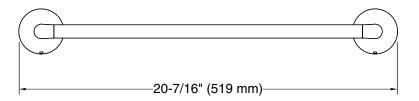

#### **Features**

- 18" (457 mm) bar
- Coordinates with other products in the Buckley collection

## **Technical Information**

All product dimensions are nominal.

Material: Zinc, Stainless Steel