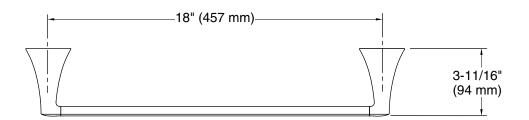

#### **Features**

- 18" (457 mm) bar
- Coordinates with other products in the Buckley collection

## **Technical Information**

All product dimensions are nominal.

Material: Zinc, Stainless Steel