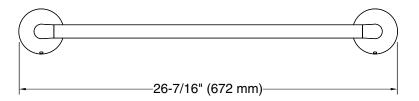

#### **Features**

- 24" (610 mm) bar
- Coordinates with other products in the Buckley collection