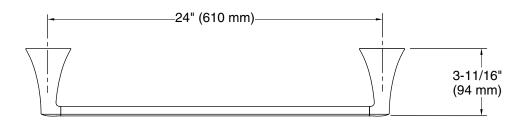

#### **Features**

- 24" (610 mm) bar
- Coordinates with other products in the Buckley collection