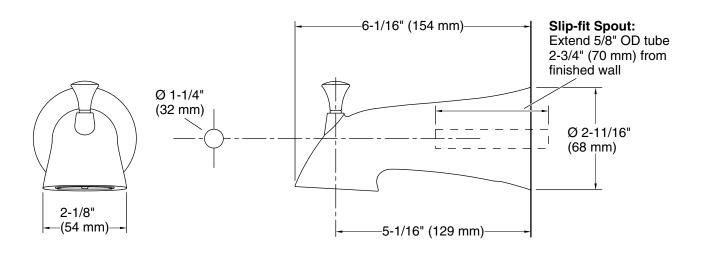

#### Features

- 5-1/16" (129 mm) diverter bath spout with slip-fit connection
- Coordinates with other products in the Buckley collection

#### **Technical Information**

All product dimensions are nominal.

Drain included: No

**Spout:** Spout reach:

5-1/16" (128 mm)