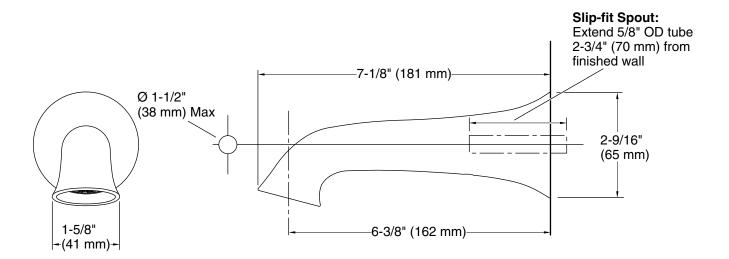

## Buckley™ Wall-mount bath spout K-35936

### **Technical Information**

All product dimensions are nominal.

Drain included: No

**Spout:** 

Spout reach: 6-3/8" (163 mm)