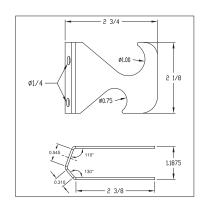

#### Features

Provide a secure and tight fit for 1/2" or 3/4" conduit connections

## **Standard Construction**

Manufactured using 14 GA zinc-plated steel

Hex Head Bolt- 1/4-20 x 11/16" Grade 2 zinc plated steel