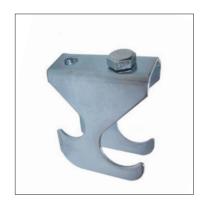

## Description

Elgen's Conduit Cross Clamp used in fastening the conduit together when they are near from two directions inside a rectangular ductwork.

#### Features

Provide a secure and tight fit for 1/2" or 3/4" conduit connections

## **Standard Construction**

Manufactured using 14 GA zinc-plated steel

Hex Head Bolt- 1/4-20 x 11/16" Grade 2 zinc plated steel