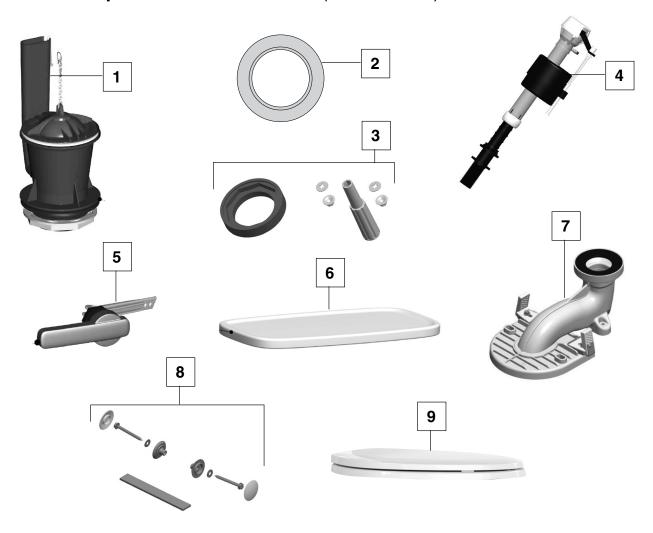

## **Two-Piece Aspirations Skirted Toilets** (4448A Tanks)

| NO. | DESCRIPTION                                       | PART #            |
|-----|---------------------------------------------------|-------------------|
| 1   | Flush Valve Assembly                              | 7382045-101.0070A |
| 2   | Flush Valve Seal (included in FN1)                | 7301111-0070AP    |
| 3   | Tank-to-Bowl Kit                                  | 7381253-200.0070A |
| 4   | Inlet Valve                                       | 7381125-400.0070A |
| 5   | Left-Hand Trip Lever                              | 7382057-100.XXX0A |
| 6   | Aspirations Tank Cover (for 44X8A Tanks)          | 735232-400.XXX    |
| 7   | Plastic Trapway Assembly (includes 2x L-brackets) | 7382028-100.0070A |
| 8   | Floor Mounting Skirted Cap Kit                    | 7382034-100.0070A |
| 9   | EverClean® Elongated Slow-Close Seat              | 5037A65BS.XXX     |